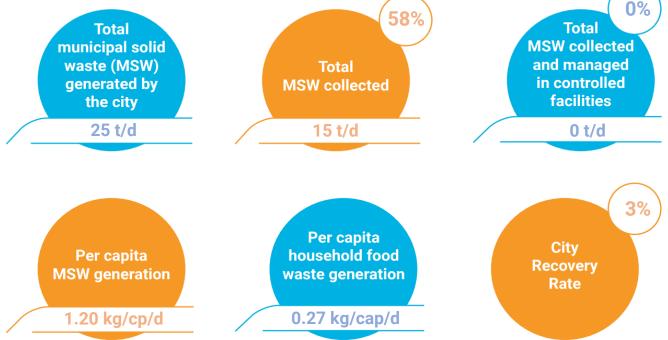

## Household and non-household waste generation

|               | Average household waste generation (kg/capita/day) | Total population | Total MSW generated by households (t/day) |
|---------------|----------------------------------------------------|------------------|-------------------------------------------|
| High income   | 0.60                                               | 1,180            | 1                                         |
| Middle income | 0.54                                               | 16,708           | 9                                         |
| Low income    | 0.43                                               | 3,316            | 1                                         |
| TOTAL         | 0.53                                               | 21,204           | 11                                        |

Total MSW generated from non-household sources (t/day): 14 calculated using proxy of 30 % of total MSW