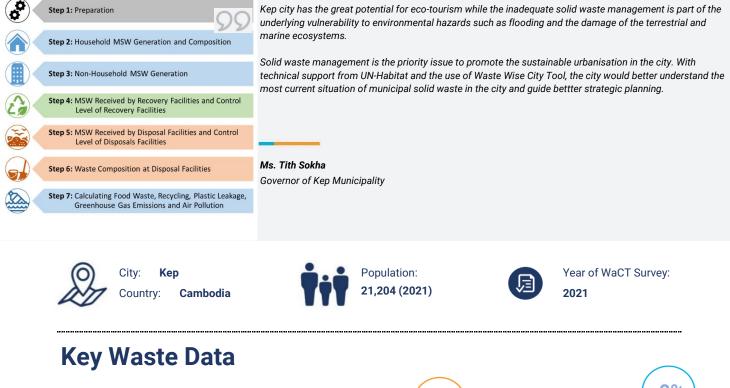

#### FACTSHEET

# Waste Wise Cities Tool in Kep, Cambodia









## Household and non-household waste generation

|               | Average household waste generation (kg/capita/day) | Total population | Total MSW generated by households (t/day) |
|---------------|----------------------------------------------------|------------------|-------------------------------------------|
| High income   | 0.60                                               | 1,180            | 1                                         |
| Middle income | 0.54                                               | 16,708           | 9                                         |
| Low income    | 0.43                                               | 3,316            | 1                                         |
| TOTAL         | 0.53                                               | 21,2