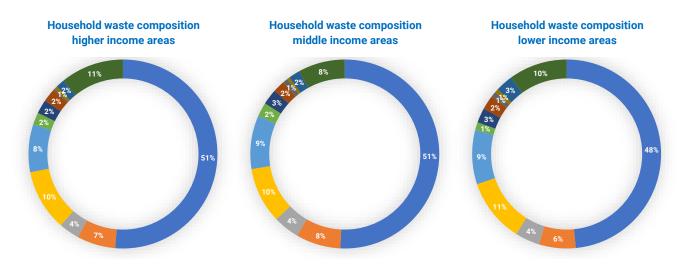

### Composition of waste at the households and at the disposal site

Average household waste composition

Waste composition at disposal site