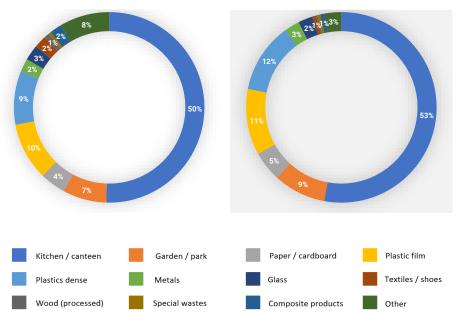

### Composition of waste at the households and at the disposal site

Average household waste composition

Waste composition at disposal site

## Potential recyclables from households

「家 旅 送 5R. 博 m 愛 裕 逸 Ý 🏨 👯

|  | Types               | Recyclable waste generation from households (t/day) |
|--|---------------------|-----------------------------------------------------|
|  | Food waste          | 6                                                   |
|  | Plastic film        | 1                                                   |
|  | Plastic dense       | 1                                                   |
|  | Paper and cardboard | 0                                                   |
|  | Glass               | 0                                                   |
|  | Metal               | 0                                                   |
|  | Total               | 8                                                   |