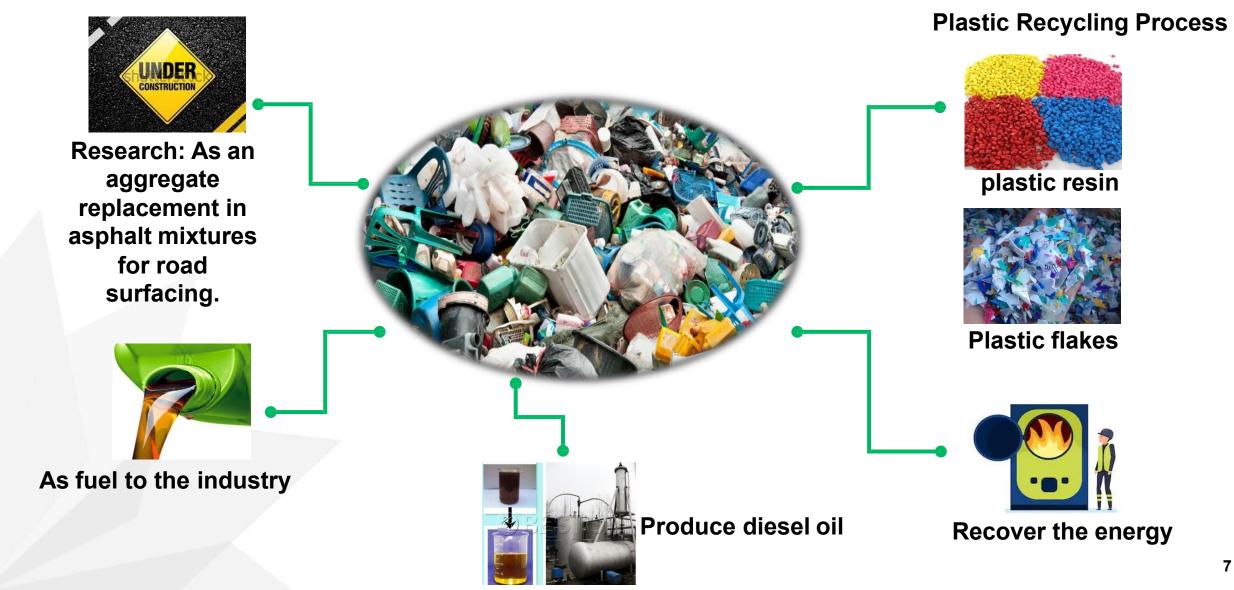

osition, Characteristics & Existing Practices of Solid Waste Recycling in Malaysia, 2012



### 13.2% Plastic

8.5% Paper

12.1% Diapers

5.8% Garden Waste

3.3% Glass

2.7% Metal

3.1% Textiles

1.6% Tetra Pak

1.8% Rubber

0.4% Leather 0.5% Others

1.4% Wood



Note:Result was presented to National Recycling Rate Committee and endorsed by the members - JPSPN, MITI, MESTECC, DOSM, DOE

## **ISSUES ON PLASTICS**

### Harmful to environment and oceans





Impacts to 700 species Been found in more than 60% of seabirds 100% of sea turtle Dealing with Plastic Waste



50% of

plastic

used

once &

throw

away

Need 1000 Years to decompose Human Health



Exposure to chemicals through the food chain



### Alternatives



Lack of affordable alternatives

## WHAT CAN WE DO WITH PLASTIC WASTE





## **INITIATIVES TO MANAGE PLASTIC WASTE**





### National Recycling Day

### PerKISS

### Modul 3R

## **INITIATIVES TO MANAGE PLASTIC WASTE**





### AFSB

- WP KL
- WP
  - Putrajaya
- Pahang

## WAY FORWARD





EXTENDED PRODUCER RESPONSIBILITY (EPR) Towards Circular Economy





# **THANK YOU**

Prepared by;

NATIONAL SOLID WASTE MANAGEMENT DEPARTMENT MINISTRY OF HOUSING AND LOCAL GOVERNMENT

**5 NOVEMBER 2019** 

MALAYSIA NATIONAL STAKEHOLDER CONSULTATION ON MARINE LITTER I Klana Beach Resort, Port Dickson