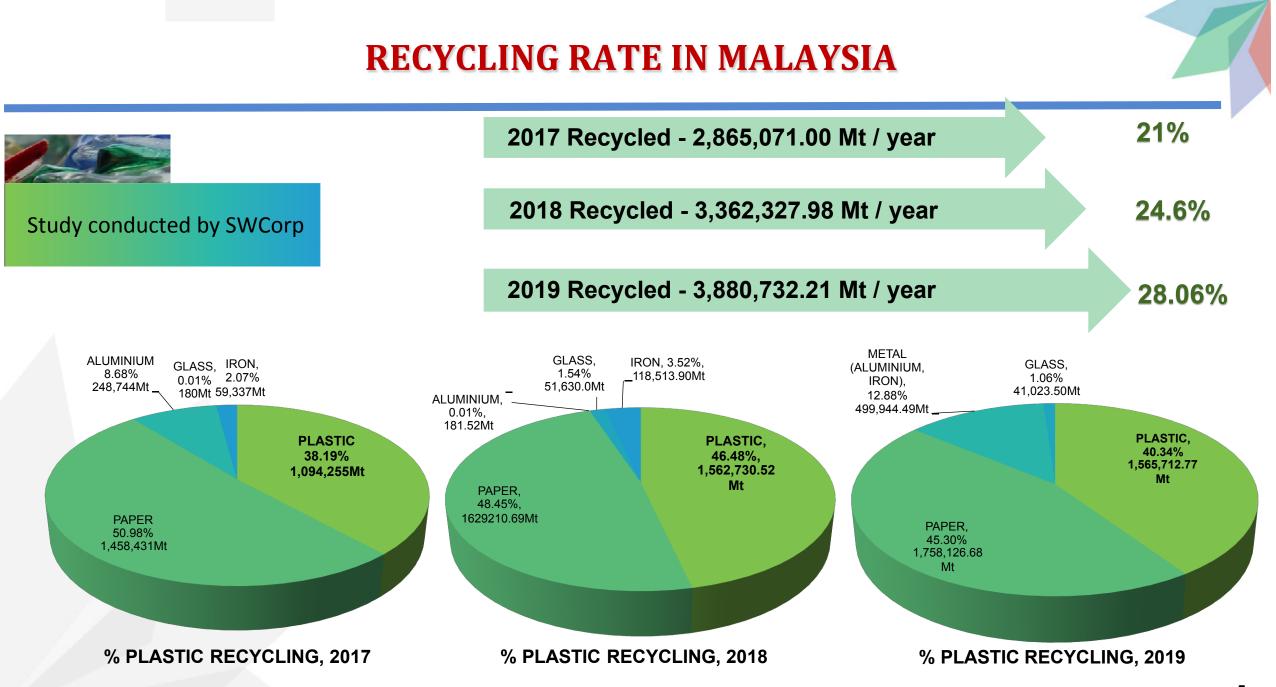

# PLASTIC WASTE MANAGEMENT IN MALAYSIA

NATIONAL SOLID WASTE MANAGEMENT DEPARTMENT MINISTRY OF HOUSING AND LOCAL GOVERNMENT

**5 NOVEMBER 2019** 

MALAYSIA NATIONAL STAKEHOLDER CONSULTATION ON MARINE LITTER I Klana Beach Resort, Port Dickson



## **TRANSFORMATION OF THE SOLID WASTE MANAGEMENT IN MALAYSIA**





## **SOLID WASTE GENERATION IN MALAYSIA**



Source : Survey on Solid Waste Composition, Characteristics & Existing Practices of Solid Waste Recycling in Malaysia, 2012



### 13.2% Plastic

8.5% Paper

12.1% Diapers

5.8% Garden Waste

3.3% Glass

2.7% Metal

3.1% Textiles

1.6% Tetra Pak

1.8% Rubber

0.4% Leather 0.5% Others

1.4% Wood



Note:Result was presented to National Recycling Rate Committee and endorsed by the members - JPSPN, MITI, MESTECC, DOSM, DOE

## **ISSUES ON PLASTICS**

### Harmful to environment and oceans





Impacts to 700 species Been found in more than 60% of seabirds 100% of sea turtle Dealing with Plastic Waste



50% of

plastic

used

once &

throw

away

Need 1000 Years to decompose Human Health



Exposure to chemicals through the food chain



### Alternatives



Lack of affordable alternatives

## WHAT CAN WE DO WITH PLASTIC WASTE





## **INITIATIVES TO MANAGE PLASTIC WASTE**





### National Recycling Day

### PerKISS

### Modul 3R

## **INITIATIVES TO MANAGE PLASTIC WASTE**





### AFSB

- WP KL
- WP
  - Putrajaya
- Pahang

## WAY FORWARD





EXTENDED PRODUCER RESPONSIBILITY (EPR) T