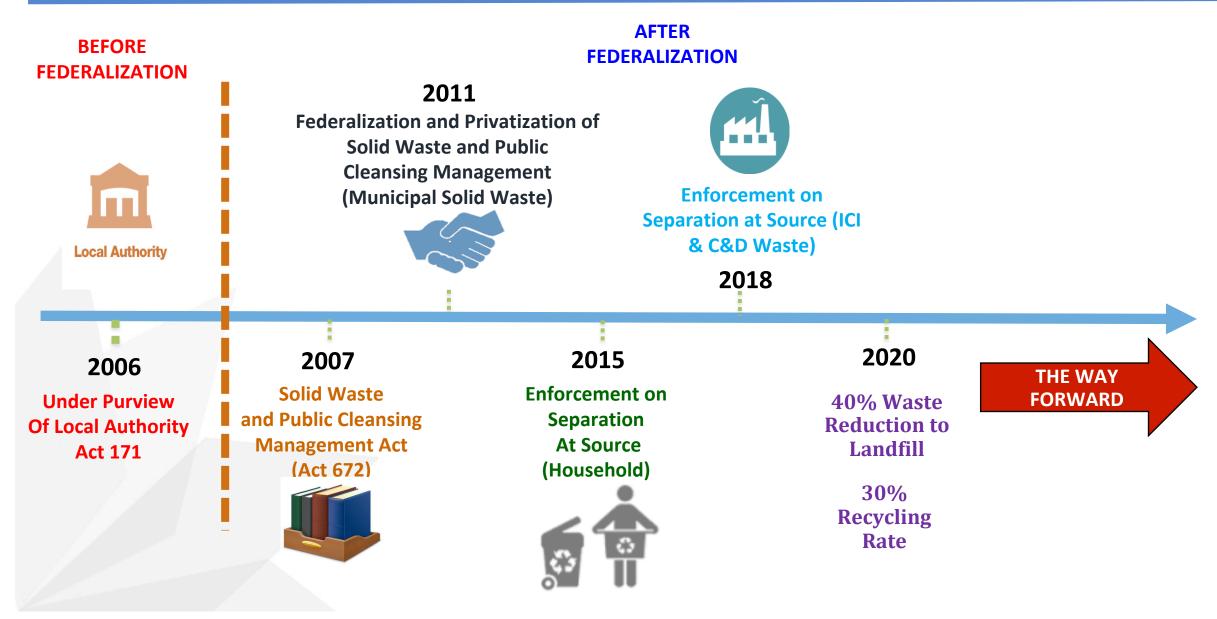

# PLASTIC WASTE MANAGEMENT IN MALAYSIA

NATIONAL SOLID WASTE MANAGEMENT DEPARTMENT MINISTRY OF HOUSING AND LOCAL GOVERNMENT

**5 NOVEMBER 2019** 

MALAYSIA NATIONAL STAKEHOLDER CONSULTATION ON MARINE LITTER I Klana Beach Resort, Port Dickson



## **TRANSFORMATION OF THE SOLID WASTE MANAGEMENT IN MALAYSIA**





## **SOLID WASTE GENERATION IN MALAYSIA**



Source : Survey on Solid Waste Composition, Characteristics & Existing Practices of Solid Waste Recycling in Malaysia, 2012



### 13.2% Plastic

8.5% Paper

12.1% Diapers

5.8% Garden Waste

3.3% Glass

2.7% Metal

3.1% Textiles

1.6% Tetra Pak

1.8% Rubber

0.4% Leather 0.5% Others

1.4% Wood



Note:Result was presented to National Recycling Rate Committee and endorsed by the members - JPSPN, MITI, MESTECC, DOSM, DOE

## **ISSUES ON PLASTICS**

### Harmful to environment and oceans





Impacts to 700 species Been found in more than 60% of seabirds 100% of sea turtle Dealing with Plastic Waste



50% of

plastic

used

once &

throw

away

Need 1000 Years to decompose Human Health



Exposure to chemicals through the food chain



### Alt