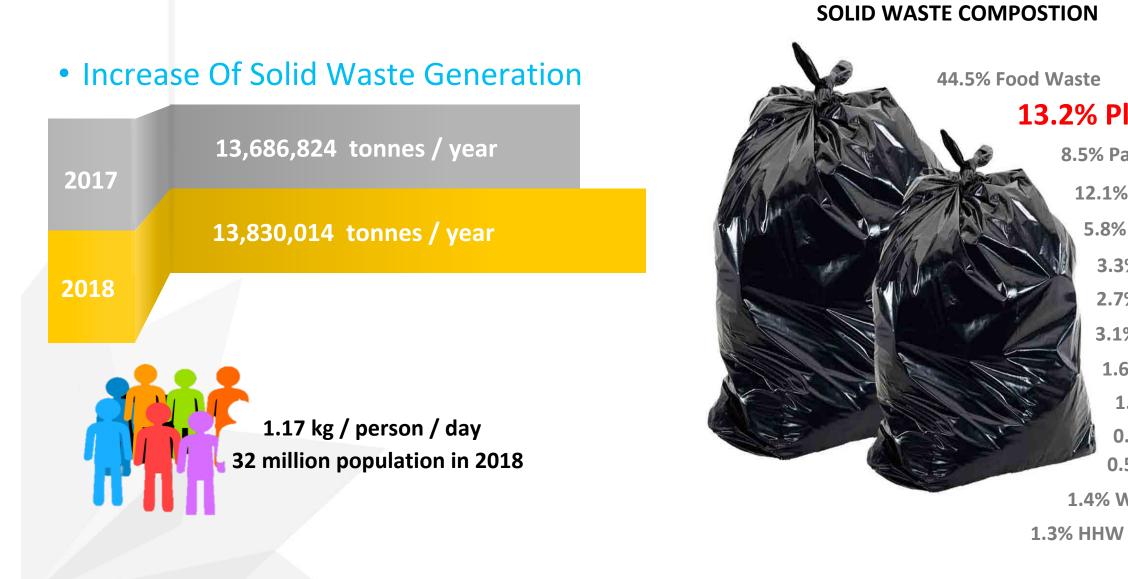

## **SOLID WASTE GENERATION IN MALAYSIA**

Source : Survey on Solid Waste Composition, Characteristics & Existing Practices of Solid Waste Recycling in Malaysia, 2012

### 13.2% Plastic

8.5% Paper

12.1% Diapers

5.8% Garden Waste

3.3% Glass

2.7% Metal

3.1% Textiles

1.6% Tetra Pak

1.8% Rubber

0.4% Leather 0.5% Others

1.4% Wood

Note:Result was presented to National Recycling Rate Committee and endorsed by the members - JPSPN, MITI, MESTECC, DOSM, DOE