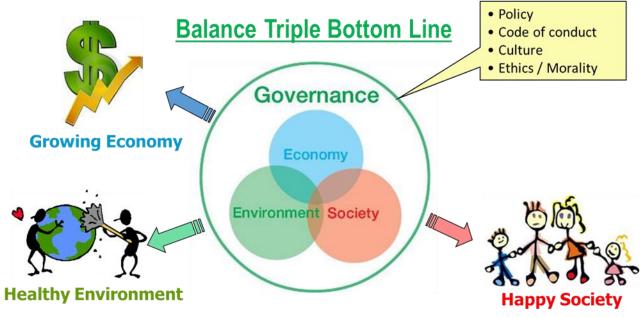

# SCG has committed to SD & Circular Economy

Compliance with regulations and laws is a minimum requirement for all SCG operations.

## **Sustainable Development Framework**

Reduce 28%

GHG within 2030 from BAU at base year of 2007

Zero waste to landfill

Reduce 60%

waste disposal per production unit within 2025 from base year of 2014

Reduce 23%

water withdrawal within 2025 from BAU at base year of 2014

- Lead collaboration for end-toend waste management
- Reduce single-use applications through innovations
- Launch more recyclable or reusable packaging

Increase 2/3

sales of SCG eco value within 2030

© SCG 2019