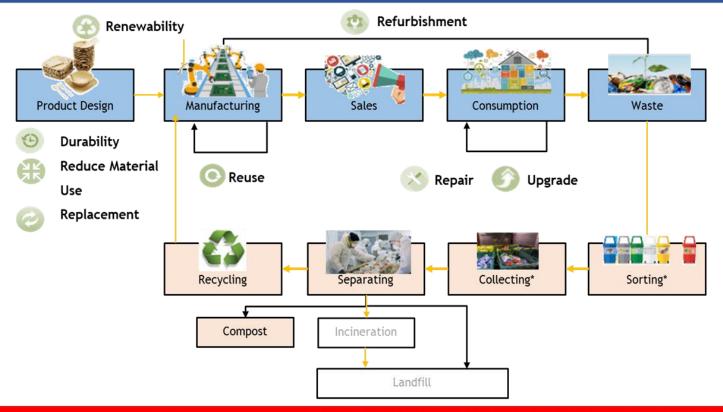

# Waste management as cornerstone solutions besides typical practices thru innovation

## 1. Circular Product & Service Development TO CREATE & MAINTAIN VALUE OF MATERIALS

2. Waste Littering & Management TO COLLECT & RE-CREATE RECYCLABILITY

© SCG 2019

# Demonstrate End-to-End Model targeting zero waste to landfill

Sorting

Collecting

**Re-Processing** 

### High value

- Upcycling
- Recycling paper and plastic
- Composting
- Alternative fuel

Low value

© SCG 2019